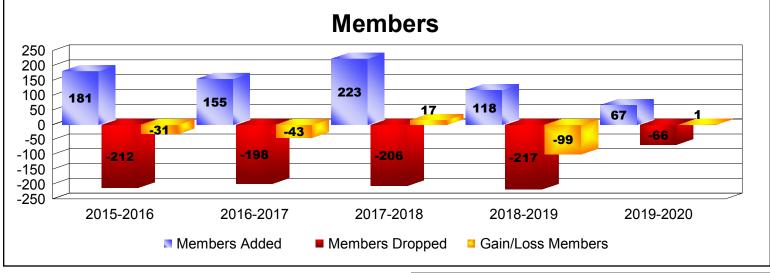

| Year                                                  | New<br>Clubs | Dropped<br>Clubs | Gain/<br>Loss<br>Clubs | New<br>Members | Charter<br>Members | Reinstate<br>Members | Transfer<br>Members          | Total<br>Member<br>Added | Total<br>Members<br>Dropped | Gain/<br>Loss<br>Members |
|-------------------------------------------------------|--------------|------------------|------------------------|----------------|--------------------|----------------------|------------------------------|--------------------------|-----------------------------|--------------------------|
| 2015-2016                                             | 0            | -1               | -1                     | 161            | 1                  | 12                   | 7                            | 181                      | -212                        | -31                      |
| 2016-2017                                             | 2            | -1               | 1                      | 96             | 43                 | 7                    | 9                            | 155                      | -198                        | -43                      |
| 2017-2018                                             | 1            | -2               | -1                     | 171            | 25                 | 14                   | 13                           | 223                      | -206                        | 17                       |
| 2018-2019                                             | 0            | -1               | -1                     | 101            | 1                  | 6                    | 10                           | 118                      | -217                        | -99                      |
| 2019-2020                                             | 0            | -1               | -1                     | 63             | 0                  | 2                    | 2                            | 67                       | -66                         | 1                        |
| Average                                               | 1            | -1               | -1                     | 118            | 14                 | 8                    | 8                            | 149                      | -180                        | -31                      |
| 2<br>1.5<br>1<br>0.5<br>0<br>-0.5<br>-1<br>-1.5<br>-2 | -1           | 1                | 2                      |                | 1                  | 1                    |                              | -1                       | -1 -1                       |                          |
|                                                       | 2015-2016    |                  | 2016-2017              |                | 2017-20            |                      | 2018-2019<br>Gain/Loss Clubs |                          | 2019-2020                   |                          |